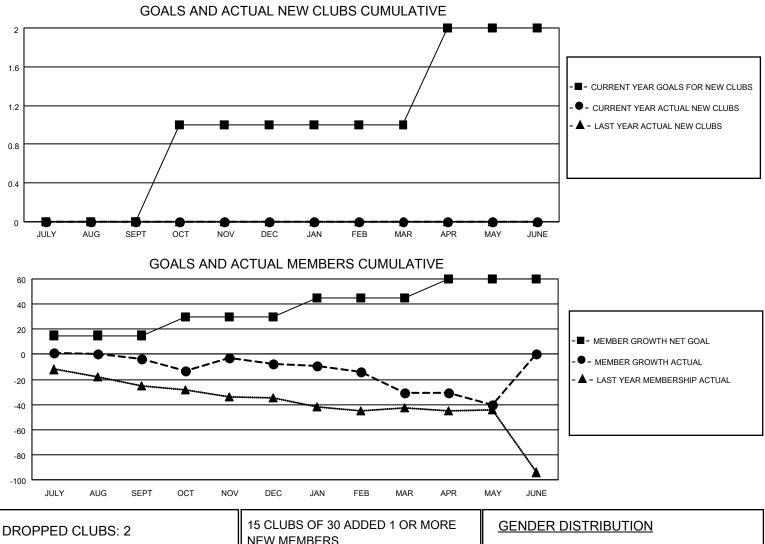

## LOCATION MICHIGAN

District 11 E2

Results as of: 5/31/2021

| Clubs                 |               |           |               | Members               |                        |                         |                                                    |  |  |
|-----------------------|---------------|-----------|---------------|-----------------------|------------------------|-------------------------|----------------------------------------------------|--|--|
| RESULTS FOR 2020-2021 |               |           |               | RESULTS FOR 2020-2021 |                        |                         |                                                    |  |  |
| QUARTER               | NEW CLUB GOAL | NEW CLUBS | DROPPED CLUBS | QUARTER MEME          | BER GROWTH NET<br>GOAL | MEMBER GROWTH<br>ACTUAL | DROPPED<br>MEMBERS ACTUAL<br>(including transfers) |  |  |
| JULY/AUG/SEPT         | 0             | 0         | 2             | JULY/AUG/SEPT         | 15                     | 8                       | 11                                                 |  |  |
| OCT/NOV/DEC           | 1             | 0         | 0             | OCT/NOV/DEC           | 15                     | 22                      | 21                                                 |  |  |
| JAN/FEB/MAR           | 0             | 0         | 0             | JAN/FEB/MAR           | 15                     | 15                      | 29                                                 |  |  |
| APR/MAY/JUNE          | 1             | 0         | 0             | APR/MAY/JUNE          | 15                     | 7                       | 16                                                 |  |  |

| DROPPED CLUBS: 2 |    | 15 CLUBS OF 30 ADDED 1 OR MORE | GENDER DISTRIBUTION                                             |              |    |
|------------------|----|--------------------------------|-----------------------------------------------------------------|--------------|----|
|                  |    | NEW MEMBERS                    | MALE                                                            | 501 (70.76%) |    |
|                  |    |                                | FEMALE                                                          | 207 (29.24%) |    |
| DROPPED MEMBERS  |    |                                |                                                                 |              |    |
| DECEASED         | 14 | CLICK HERE FOR CUMULATIVE      | TOTAL FAMILY UNIT MEMBERS<br>FAMILY MEMBERS PAYING HALF<br>DUES |              | 98 |
| CLUB CANCELLED   | 0  | MEMBERSHIP DATA                |                                                                 |              | 10 |
| OTHER            | 63 |                                |                                                                 |              | 49 |
| TOTAL            | 77 |                                |                                                                 |              |    |
|                  |    |                                |                                                                 |              |    |